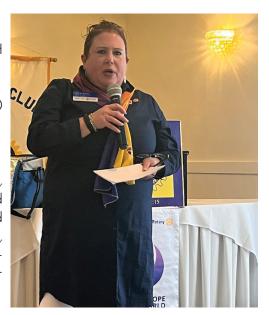

www.TheMegaGroup.net

Specializing in Retail Sales & Leasing, Developable Land and Multi-Family Investments

Plus beer to toast Jim who liked beer almost as much as Turkey

Speaker: Lori Karas who spoke on all things Rotary including her beginnings in the Peabody Club with her dad as the president and NO WOMEN even young girls not allowed at that time. Also many of the things going on in district including friendship benches that Moiph as demon-We opened with a highlight reel of Jim in strator yelled for Police. Big news WHOLE various Turkey raffles exclaiming his love of district is invited to go to Symphony hall and BE ON STAGE TO SING or at least lip synch. Ya gotta love that! Then she threw Guests: District Governor Lori Karas, As- it back at us and asked "What are we dosistant District Governor Martha Mauser, ina?" At first crickets but then slowly but District Governor Nominee Pooja Swigla, surely exchange students came up, scholar-District Governor Elect Tom Hankard, Matt ships, garden, softball, bowling and various fundraiser efforts. Looking forward to Lori kicking butt all year long.